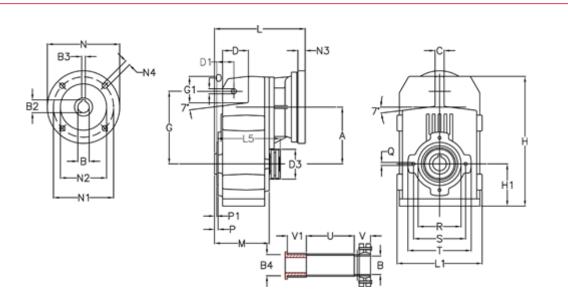

## **Data Sheet**

Article number: 29560203008240 Description: Shaft mounted gear A252QF30-30-P100B5

## **Measures**

| A = 128.75 | D1 = 43.5 | 15 = 197.5  | P1                                  | = 3.5    | V = 4  |
|------------|-----------|-------------|-------------------------------------|----------|--------|
| B = 30     | d3 = 83   | M = 135.5   | Q                                   | = M10x14 | V1 = 4 |
| B1 = 28    | G = 162   | N = 250     | R                                   | = 110    |        |
| B2 = 31.3  | G1 = 58.0 | N1 = 215    | S                                   | = 130    |        |
| B3 = 8     | H = 290.5 | N2 = 180    | Т                                   | = 150    |        |
| B4 = 30    | H1 = 93.5 | N4 = M12x16 | Tightening torque Nm adapter bushin | g = 6.0  |        |
| C = 20     | L = 242.5 | O = 13      | Tightening torque Nm shrink disc    | = 7.0    |        |
| D = 57.0   | L1 = 188  | P = 6.0     | U                                   | = 120.5  |        |
|            |           |             |                                     |          |        |